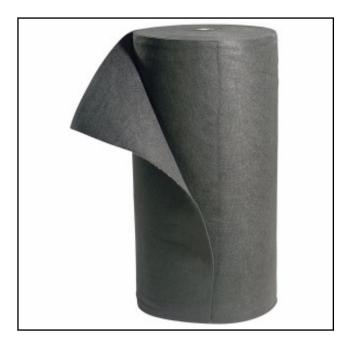

Super-durable Needlepunch mat even stands up to equipment traffic.

- Absorbs light fluids and overspray to keep walkways safe and slip-resistant
- Tough enough to withstand even heavy equipment traffic
- Ideal for lining walkways, replacing rental rugs, and stopping dirt and debris from tracking into clean areas
- Gray color signifies universal sorbency; hides grunge so it stays down longer and saves you money

# NPR150H-GR Specifications

| Dimensions:   | 36" W x 150' L            |
|---------------|---------------------------|
| Shipping      | 18" W x 36" L x 18" H     |
| Dimensions:   |                           |
| Sold as:      | 1 roll per package        |
| Color:        | Gray                      |
| Composition:  | Polyester                 |
| Absorbency:   | Up to 54 gal. per package |
| # per Pallet: | 12                        |
| Basis Weight: | HeavyWeight               |
| Incinerable:  | Yes                       |
| Ship Class:   | 150                       |